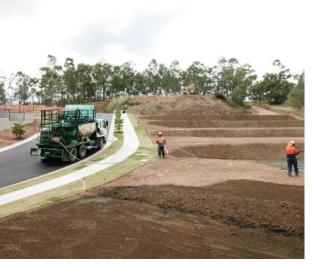

# **PROJECT SUMMARY**

In late 2016, Golding was engaged by Stockland Development to continue construction of its existing master planned residential community development at Deebing Heights, Sovereign Pocket. To date Golding have completed bulk earthworks and civils for 11 stages which has delivered 184 allotments.