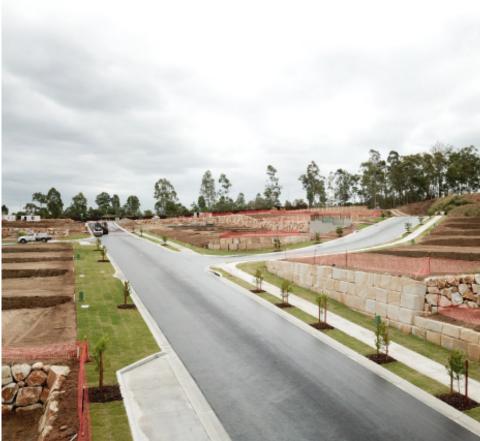

# **PROJECT SUMMARY**

In late 2016, Golding was engaged by Stockland Development to continue construction of its existing master planned residential community development at Deebing Heights, Sovereign Pocket. To date Golding have completed bulk earthworks and civils for 11 stages which has delivered 184 allotments.