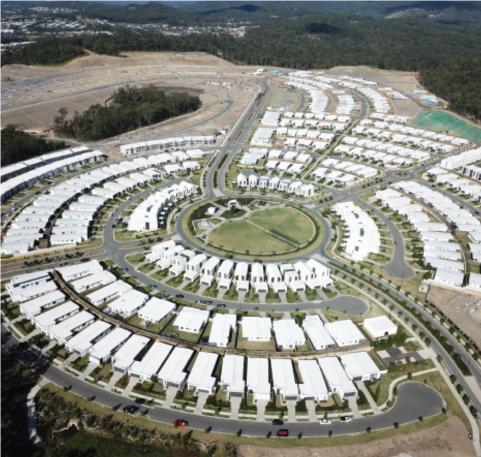

# **PROJECT SUMMARY**

The Heights Residences is a master planned development that on completion will provide 900 homes and 6 parklands over an area of 105 hectares in Pimpama, Gold Coast.

Golding was engaged late 2014 and has completed all earthworks and civil works on the site.