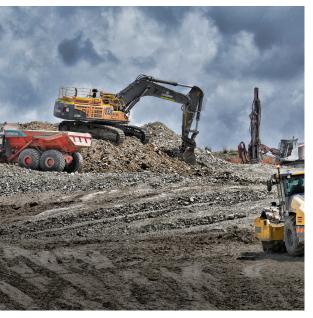

The scope of works includes in excess of 1.6M cubic metres of bulk earthworks in hard rock which required extensive ripping with large dozers, drill and blast and processing of oversize particles.

Other significant scope items include; tunnelling of two trunk sewer mains across Pacific Motorway and Queensland Rail corridors, construction of 2 new signalised intersections, construction of high pressure booster pump station, and diversion of existing 600mm diameter trunk water main.